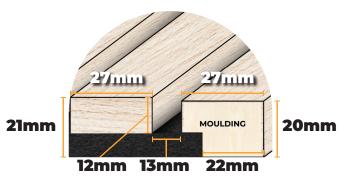

**THICKNESS** 21 mm

WIDTH 2 feet

10 feet LENGTH

OUTSTANDING **ACOUSTIC** PERFORMANCE

**EASY INSTALLATION** AND MAINTENANCE

**FELT BACKING** 

REAL WOOD VENEER

# DIMENSIONS

# MOULDING

Sample Variation Disclaimer: The beauty of Garrison wall slats lies in natural variations in color, grain, and texture inherent in all wood products. Please expect variation in all wall slats and understand that wall slats will vary in hue and saturation based on differing lighting conditions. Samples that have been exposed to sunlight or naturally aged may differ slightly from the product received. Garrison accepts no liability for claims due to variations in color, grain, and/or character between samples and your installed wall slats. INSTALLATION IS ACCEPTANCE.