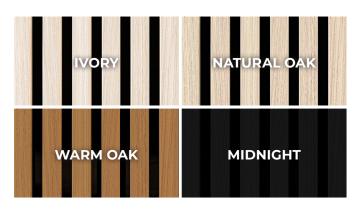

### Acoustic Wall Coverings.

Garrison Parallels are beautifully designed decorative wall and ceiling panels that feature high-quality acoustic properties. Our panels can be easily installed on both walls and ceilings, providing modern styling that is personalized to your unique style.