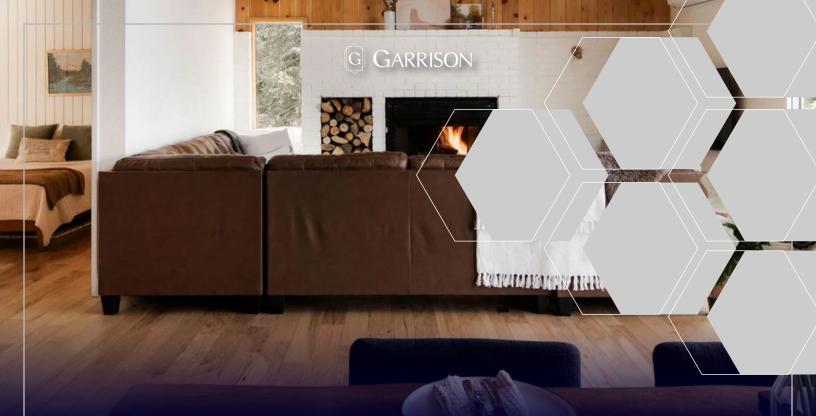

### PROJECT HIGHLIGHT

Nestled in the breathtaking landscape of Lake Arrowhead, this mountain retreat is a perfect fusion of rustic charm and modern comfort. Surrounded by towering pines and serene lake views, the home's design embraces nature while incorporating refined, high-quality materials. Hickory Beaufort from the Carolina Classic collection was the ideal flooring choice, elevating the space with warmth, texture, and lasting beauty.

#### A Seamless Blend with Nature

The Hickory Beaufort hardwood flooring was the perfect choice to complement this home's mountain retreat aesthetic. Its rich tones, natural variation, and textured surface create a harmonious connection between the cozy interiors and the breathtaking outdoors, enhancing the home's rustic charm.