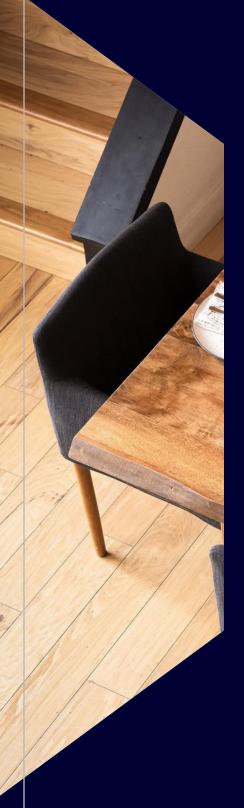

- · Rustic Elegance: With its hand-distressed finish, hand-scraped beveled edges, and natural variation, Hickory Beaufort seamlessly integrates into the home's cozy mountain setting, enhancing its inviting ambiance.
- Crafted for Beauty & Durability: The 5" wide planks and random lengths (1.5' to 4.5') create an organic, natural flow, while the ultra-durable urethane with aluminum oxide finish ensures lasting protection against daily wear.
- Timeless Character & Charm: Featuring a distinctive chatter surface treatment, Hickory Beaufort adds depth and texture, reinforcing the home's rustic aesthetic with a handcrafted touch.

#### A Seamless Blend with Nature

The Hickory Beaufort hardwood flooring was the perfect choice to complement this home's mountain retreat aesthetic. Its rich tones, natural variation, and textured surface create a harmonious connection between the cozy interiors and the breathtaking outdoors, enhancing the home's rustic charm.